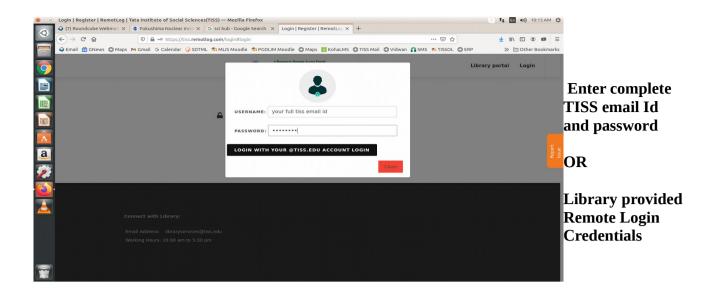

## Step 2: Select Your Login Type

Depending upon your tiss email id, choose applicable login from below options

- Login with your @tiss.edu account **OR**
- Login with Library provided account( Users without tiss email)